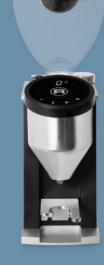

## **FAUSTINO FEATURES**

- Motor: 310W | 220-230V @ 50/60Hz | 1380 rpm
- 50mm flat burrs
- Hopper capacity: 320g
- · Large adjustment knob for greater grind setting accuracy
- Silent system
- Easy access to the grinding chamber and screwless burrs
- New user interface with 3 programmable doses and continuous dose