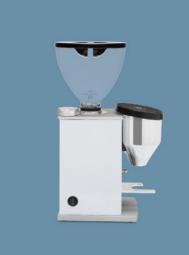

## Four body colour options:

- Matt Black
- Chrome
- Appartamento White
- Appartamento Copper

<sup>\*</sup>includes bean container