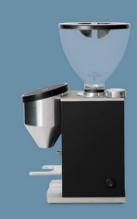

## Four body colour options:

- Matt Black
- Chrome
- Appartamento White
- Appartamento Copper

<sup>\*</sup>includes bean container