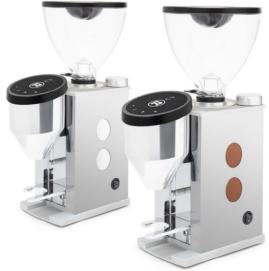

## Four body colour options:

- Matt Black
- Chrome
- Appartamento White
- Appartamento Copper

<sup>\*</sup>includes bean container