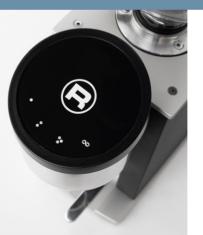

## **FAUSTINO FEATURES**

- Motor: 310W | 220-230V @ 50/60Hz | 1380 rpm
- 50mm flat burrs
- Hopper capacity: 320g
- · Large adjustment knob for greater grind setting accuracy
- Silent system
- Easy access to the grinding chamber and screwless burrs
- New user interface with 3 programmable doses and continuous dose

- Rapid Setting interface for programmed doses
- "Hands-free" filter holder support and height-adjustable fork
- Eco-friendly packaging.