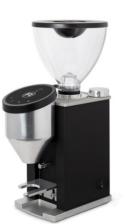

## Macinatore Faustino

The Faustino, is small and compact, but with powerful features for unmatched grinding performance in the domestic category.

## Four body colour options:

- Matt Black
- Chrome
- Appartamento White
- Appartamento Copper

<sup>\*</sup>includes bean container