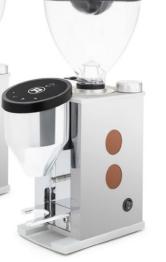

## Macinatore Faustino

The Faustino, is small and compact, but with powerful features for unmatched grinding performance in the domestic category.

## Four body colour options:

- Matt Black
- Chrome
- Appartamento White
- Appartamento Copper

<sup>\*</sup>includes bean container